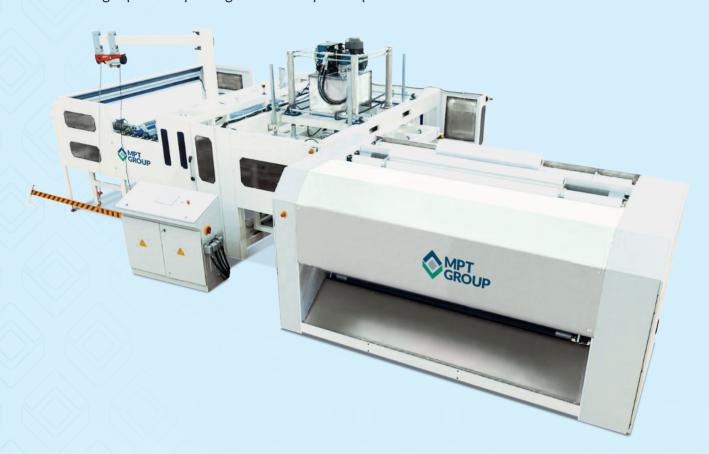

## Fully Automatic Mattress Roll Pack Machine

Automatic standard mattress packing, press & roll mattress packing, flat/pressing mattress packing machine

The Auto-Pack is a fully automatic mattress compression and roll packing machine offering a fast and reliable solution for all mattress types including foam and spring unit constructions. Auto-Pack can work with mattress heights from 5 – 40cm and offers finished roll sizes of 20 – 40cm. The Auto-Pack offers a high speed roll packing solution to optimise production.

## **FEATURES**

- Full Touch Screen Control
- Mattress Heights 5 40cm
- 50 150 micron nylon

- Full Siemens Control
- 2 Year Warranty

## **TECHNICAL DATA**

- Production capacity 1 mattresses per 32 secs.
   Max. Weight of nylon rolls 200 kgs
   Mattress size min.
   Type of nylon PE film
- Mattress height 5cm 40cm Micron of nylon 50 150 micron (5-15)
- Pressing system
   Pneumatic & hydrolic system for normal packing,
   Roll packing tube diameter Height of conveyor
   80cm
- flat & roll packing.