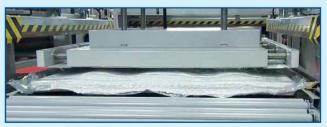

## Fully Automatic Mattress Roll Pack Machine

Automatic standard mattress packing, press & roll mattress packing, flat/pressing mattress packing machine

The Auto-Pack is a fully automatic mattress compression and roll packing machine offering a fast and reliable solution for all mattress types including foam and spring unit constructions. Auto-Pack can work with mattress heights from 5 – 40cm and offers finished roll sizes of 20 – 40cm. The Auto-Pack offers a high speed roll packing solution to optimise production.

## **TECHNICAL DATA**

- Production capacity 1 mattresses per 32 secs.
   Max. Weight of nylon rolls 200 kgs
   Mattress size min.
   Type of nylon PE film
- Mattress height 5cm 40cm Micron of nylon 50 150 micron (5-15)
- Pressing system
   Pneumatic & hydrolic system for normal packing,
   Roll packing tube diameter Height of conveyor
   80cm
- flat & roll packing.