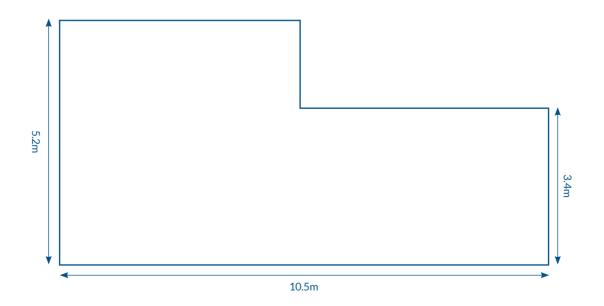

on nylon

- Full Siemens Control
- 2 Year Warranty

## **TECHNICAL DATA**

- Production capacity 1 mattresses per 32 secs.
   Max. Weight of nylon rolls 200 kgs
   Mattress size min.
   Type of nylon PE film
- Mattress height 5cm 40cm Micron of nylon 50 150 micron (5-15)
- Pressing system
   Pneumatic & hydrolic system for normal packing,
   Roll packing tube diameter Height of conveyor
   80cm
- flat & roll packing.

  Power requirements

  Power requirements

  Power requirements

  Power requirements

  Power requirements
- Hydrolic pressure 462 kgs (6 bars )
  Hydrolic pressure 65 Ton (W x L x H)
  Compressed air 6-8 Bars Weight ~10 Tons
- Length of nylon rolls min.
   Max. Diameter of nylon rolls
   32cm
   Required set-up area
   Quality standard
   CE

## **FOOT PRINT DIMENSIONS**