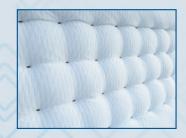

# High-Speed Four Head Simulated Side Stitching Machine With Multi Pattern Effects

The EcoTac is a low cost four headed side stitching machine for the production of simulated side stitched borders. With a programable sewing system, the EcoTac can produce a range of high-end tacked border effects at the touch of a button. With a range of sewing patterns possible, the EcoTac allows you to create a wider range of border effects.