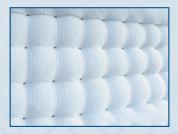

# High-Speed Four Head Simulated Side Stitching Machine With Multi Pattern Effects

The EcoTac is a low cost four headed side stitching machine for the production of simulated side stitched borders. With a programable sewing system, the EcoTac can produce a range of high-end tacked border effects at the touch of a button. With a range of sewing patterns possible, the EcoTac allows you to create a wider range of border effects.