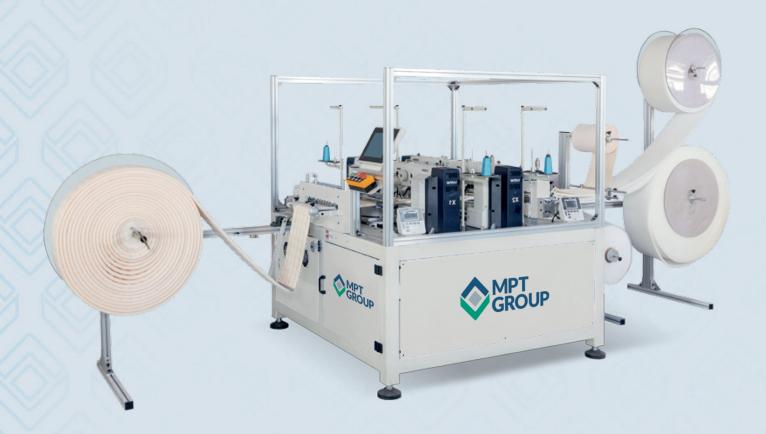

# High-Speed Four Head Simulated Side Stitching Machine With Multi Pattern Effects

The EcoTac is a low cost four headed side stitching machine for the production of simulated side stitched borders. With a programable sewing system, the EcoTac can produce a range of high-end tacked border effects at the touch of a button. With a range of sewing patterns possible, the EcoTac allows you to create a wider range of border effects.

### **FEATURES**

- Four Brother high speed lock stitch sewing heads
- Heads can work in synchro or independently increasing pattern effects
- Full servo control
- Automatic thread cutting
- Pre-installed pattern effects

- Output speed 1-5 metres per minute
- Maximum sewing speed 2500rpm
- Stitch length 4-6mm