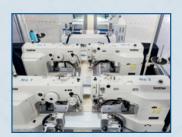

### **FEATURES**

- Four Brother high speed lock stitch sewing heads
- Heads can work in synchro or independently increasing pattern effects
- Full servo control
- Automatic thread cutting
- Pre-installed pattern effects