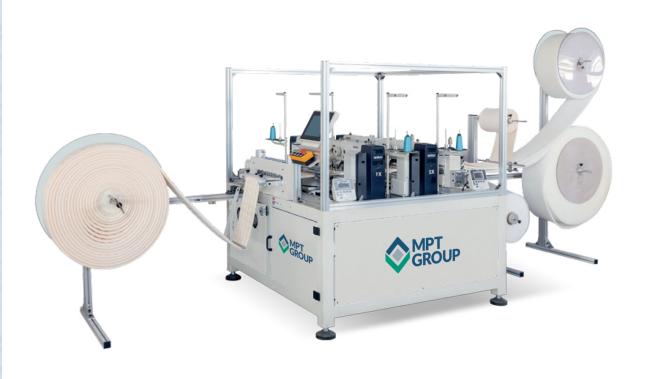

# High-Speed Four Head Simulated Side Stitching Machine With Multi Pattern Effects

The EcoTac is a low cost four headed side stitching machine for the production of simulated side stitched borders. With a programable sewing system, the EcoTac can produce a range of high-end tacked border effects at the touch of a button. With a range of sewing patterns possible, the EcoTac allows you to create a wider range of border effects.

### **FEATURES**

- Four Brother high speed lock stitch sewing heads
- Heads can work in synchro or independently increasing pattern effects
- Full servo control
- Automatic thread cutting
- Pre-installed pattern effects

- Output speed 1-5 metres per minute
- Maximum sewing speed 2500rpm
- Stitch length 4-6mm