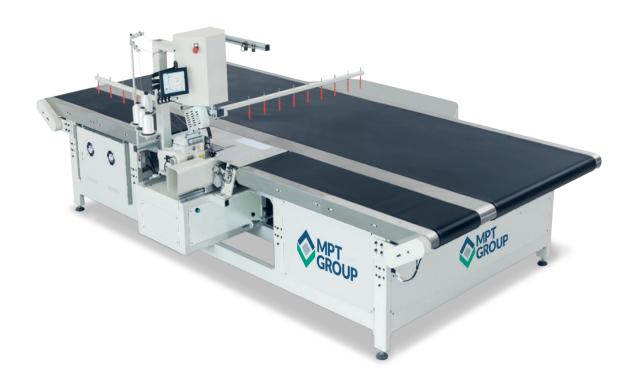

## Auto-Flanger Conveyorised High-Speed-Heavy-Duty Flanging Machine

The Auto-Flanger makes the operation of panel flanging much simpler, with a conveyorised table feed system and automatic turning arm which aid the rotation of the panels when sewing the corners.

## **FEATURES**

- Sewing parameters set by touch screen control
- Japanese sewing head modified with heavy duty feed

3500rpm

4kW

- Fully-automatic oil supply system
- Four-needle system with safety stitch.

- Needle positioning motor
- Maximum sewing speed 3000rpm
- Automatic lift of the presser foot and needle position

## **TECHNICAL DATA**

- Maximum sewing speed
- Recommended sewing speed 3000rpm
- Maximum panel thickness 70mm
- Total power

- Power supply
- Total weight
- Overall dimension

220V 50Hz 600kg 4300×2600×1600mm