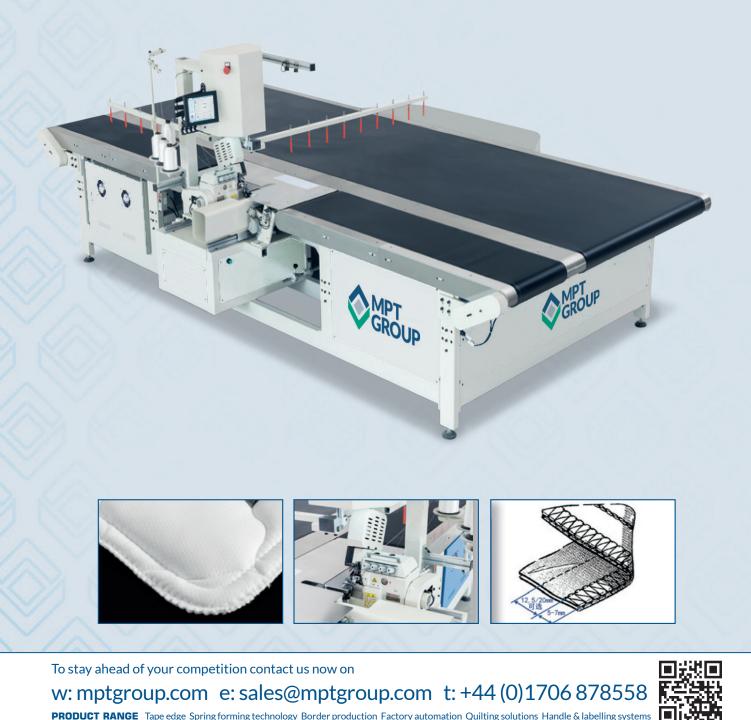

## Auto-Flanger Conveyorised High-Speed-Heavy-Duty Flanging Machine

The Auto-Flanger makes the operation of panel flanging much simpler, with a conveyorised table feed system and automatic turning arm which aid the rotation of the panels when sewing the corners.

## **FEATURES**

- Sewing parameters set by touch screen control
- Japanese sewing head modified with heavy duty feed

3500rpm

4kW

- Fully-automatic oil supply system
- Four-needle system with safety stitch.

- Needle positioning motor
- Maximum sewing speed 3000rpm
- Automatic lift of the presser foot and needle position

## **TECHNICAL DATA**

- Maximum sewing speed
- Recommended sewing speed 3000rpm
- Maximum panel thickness 70mm
- Total power

- Power supply
- Total weight
- Overall dimension

220V 50Hz 600kg 4300×2600×1600mm