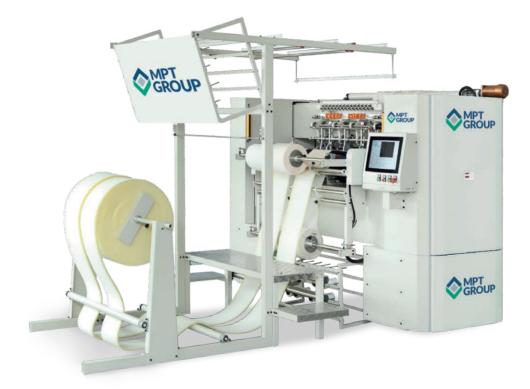

# iQuilt Mini

## Mini Multi-Needle Chain Stitch Border Quilting Machine

The iQuilt Mini is the perfect machine for any company which wants to quilt borders or any quilting operation up to a width of 508mm. Ideal if you do not have capacity for a full width quilting system. The iQuilt Mini is ideally suited to companies which are outsourcing their quilting to contract quilters. With all the features of our iQuilt it offers you a low cost border quilting alternative to outsourcing and can quilt two 10" borders at the same time.

### **FEATURES**

- Maximum speed up to 1200rpm
- Windows operating system with integrated CAD system
- Computerised pattern adjustment, ensuring increased precision on border effects
- Automatic thread detection and automatic thread trimming
- Quilting thickness up to 40mm

#### TECHNICAL DATA

- Quilting width 500mm
- Quilting thickness ≤ 40mm
- Stitch length 1-7mm

- Total power 3.5kW
- Power supply 220V 50Hz
- Overall dimension 6200×2850×2520mm