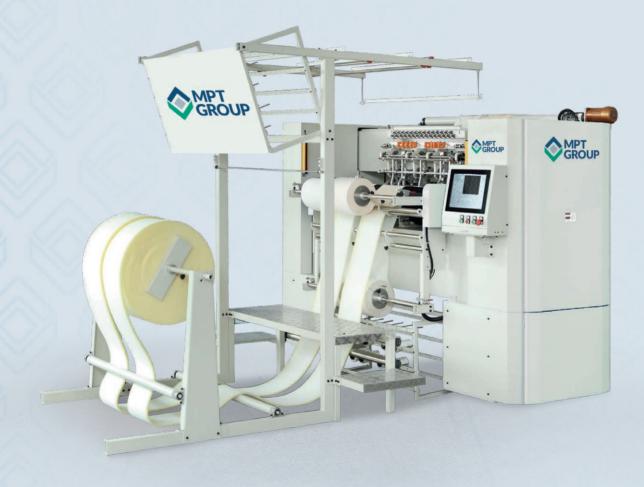

# iQuilt Mini

## Mini Multi-Needle Chain Stitch Border Quilting Machine

The iQuilt Mini is the perfect machine for any company which wants to quilt borders or any quilting operation up to a width of 508mm. Ideal if you do not have capacity for a full width quilting system. The iQuilt Mini is ideally suited to companies which are outsourcing their quilting to contract quilters. With all the features of our iQuilt it offers you a low cost border quilting alternative to outsourcing and can quilt two 10" borders at the same time.

### **FEATURES**

- Maximum speed up to 1200rpm
- Windows operating system with integrated CAD system
- Computerised pattern adjustment, ensuring increased precision on border effects
- Automatic thread detection and automatic thread trimming
- Quilting thickness up to 40mm

#### TECHNICAL DATA

- Quilting width 500mm
- Quilting thickness ≤ 40mm
- Stitch length 1-7mm

- Total power 3.5kW
- Power supply 220V 50Hz
- Overall dimension 6200×2850×2520mm