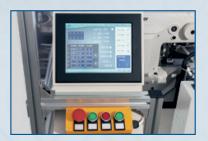

## **FEATURES**

- Four Brother high speed lock stitch sewing heads
- Heads can work in sync or independently increasing pattern effects
- · Fully servo controlled
- Automatic thread cutting

- Pre-installed pattern effects
- Output speed 1-5 metres per minute
- Maximum sewing speed 2500rpm
- Stitch length 4-6mm