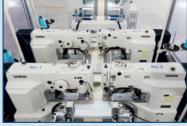

## **FEATURES**

- Four Brother high speed lock stitch sewing heads
- Heads can work in sync or independently increasing pattern effects
- · Fully servo controlled
- Automatic thread cutting

- Pre-installed pattern effects
- Output speed 1-5 metres per minute
- Maximum sewing speed 2500rpm
- Stitch length 4-6mm