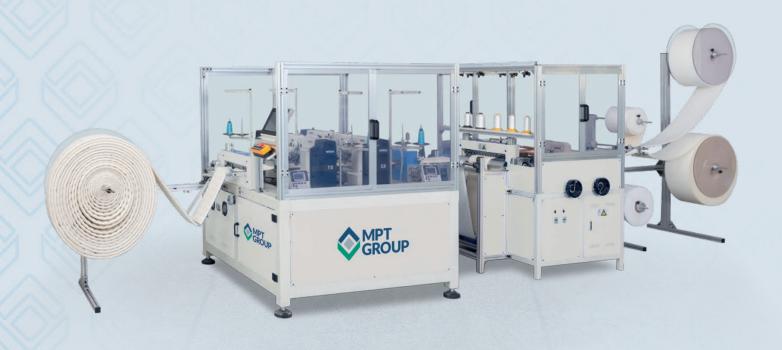

## EcoTac With Integrated Overlocking System

Four Head Dotting Machine+Front And Back Double-heads Mattress Sewing Machine

The EcoTac is a low cost 4 headed side stitching machine for the production of simulated side stitched borders. With a programable sewing system the EcoTac can produce a range of high-end tacked border effects at the touch of a button. With a range of sewing patterns possible the EcoTac allows the creation of a wider range of border effects. Fitted with left and right-handed over lockers for those companies looking for a totally integrated border solution.

## **FEATURES**

- Four Brother high speed lock stitch sewing heads
- Heads can work in sync or independently increasing pattern effects
- · Fully servo controlled
- Automatic thread cutting

- Pre-installed pattern effects
- Output speed 1-5 metres per minute
- Maximum sewing speed 2500rpm
- Stitch length 4-6mm

## TECHNICAL DATA

Maximum rotation speed

2500rpm

• Sewing width

≤ 400mm

≤ 30mm

Sewing thicknessOutput

1-5m/min