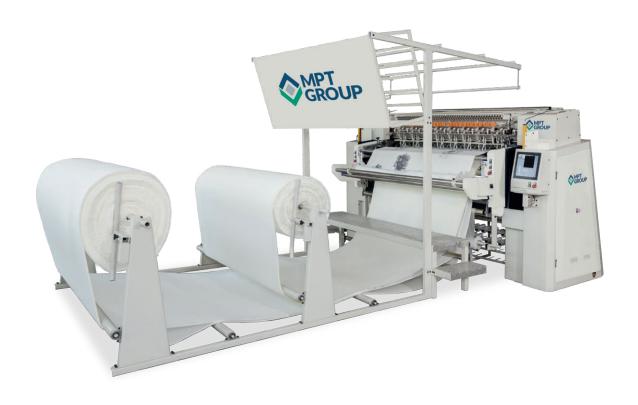

# iQUILT2

## Multi-needle chain stitch quilting machine

iQuilt 2 is the latest addition to the Matramatic Quilting range. Using our 50 years of quilting experience, the new machine delivers a complete chain stitch quilting solution; ideal for mattress panels, bedspreads, comforters, sleeping bags and upholstery. With full Panasonic servo control, iQuilt 2 offers a wide variety of pattern effects. iQuilt 2 can be integrated with an optional, fully automated, panel-cutting system for the production of finished panels and multi-slit borders. Unique features like an air mandrel for easy unloading of finished products and full thread break detection for top and bottom threads complete the iQuilt 2 package.

#### TECHNICAL DATA

- · Weight: 4500kg
- Quilt width: 2450mm
- Production speed: 80-230m/h
- Needle arrangement: (50.8, 76.2, 127) (76.2, 76.2, 152.4)
- Quilting thickness: ≤80mm

- Maximum horizontal movement: 450mm
- Needle space: 25.4mm
- Power supply: 380V/220V, 50Hz/60Hz
- Stitch size: 2-7mm
- Power: 7kW