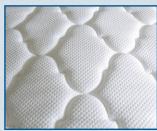

With 180+ designs pre-installed you will never be short of choice. All designs have been grouped together based on fixed needle positions to make pattern selection simple. The iQuilt's pre-installed designs can be further expanded by adjustments to needle spacing. An on-screen display shows any changes to pattern effects giving the user further pattern choice.