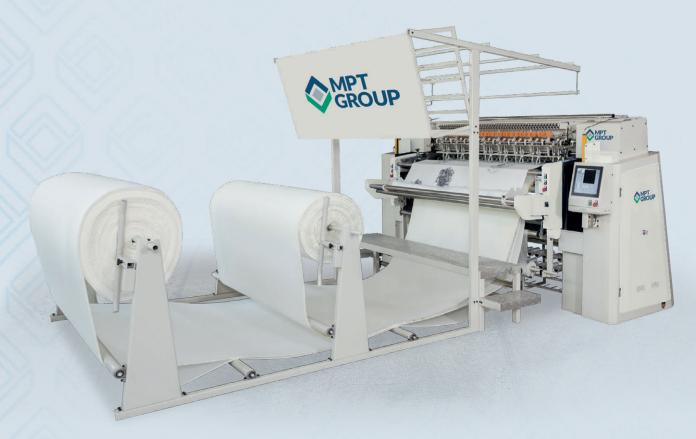

# iQUILT2

## Multi-needle chain stitch quilting machine

iQuilt 2 is the latest addition to the Matramatic Quilting range. Using our 50 years of quilting experience, the new machine delivers a complete chain stitch quilting solution; ideal for mattress panels, bedspreads, comforters, sleeping bags and upholstery. With full Panasonic servo control, iQuilt 2 offers a wide variety of pattern effects. iQuilt 2 can be integrated with an optional, fully automated, panel-cutting system for the production of finished panels and multi-slit borders. Unique features like an air mandrel for easy unloading of finished products and full thread break detection for top and bottom threads complete the iQuilt 2 package.

#### **FEATURES**

- · Auto thread break detection
- iDesign software to create bespoke designs
- Large pattern selection: 180+ designs pre-installed
- Quilting thickness up to 80mm

- Needle spacing 25.4mm
- Full jump & tack capability (180° & 360° designs)
- LED lighting in threading areas
- Full CE conformity
- Sewing speed variable 850 1200rpm

#### TECHNICAL DATA

- · Weight: 4500kg
- Quilt width: 2450mm
- Production speed: 80-230m/h
- Needle arrangement: (50.8, 76.2, 127) (76.2, 76.2, 152.4)
- Quilting thickness: ≤80mm

- Maximum horizontal movement: 450mm
- Needle space: 25.4mm
- Power supply: 380V/220V, 50Hz/60Hz
- Stitch size: 2-7mm
- Power: 7kW