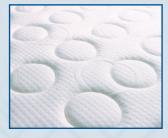

With 180+ designs pre-installed you will never be short of choice. All designs have been grouped together based on fixed needle positions to make pattern selection simple. The iQuilt's pre-installed designs can be further expanded by adjustments to needle spacing. An on-screen display shows any changes to pattern effects giving the user further pattern choice.