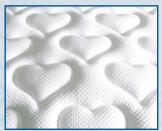

With 180+ designs pre-installed you will never be short of choice. All designs have been grouped together based on fixed needle positions to make pattern selection simple. The iQuilt's pre-installed designs can be further expanded by adjustments to needle spacing. An on-screen display shows any changes to pattern effects giving the user further pattern choice.