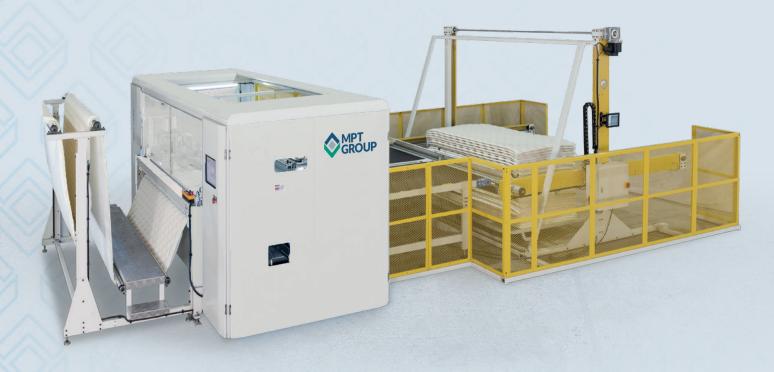

## **Smart-Hem** Fully Automatic Hemming System for Micro Quilted Panels

Smart-Hem is a fully automatic four side hemming station. Full double lock chain stitch sewing, with windows operating system and full waste removal system. Digital adjustment for sizing ensuring accurate panel processing. The Smart-Hem can be easily integrated into your existing quilting line or can be combined with our iQuilt for a totally automated quilting solution.

## TECHNICAL DATA Smart-Hem

Max.sewing speed Max.material thickness Stitch length Number of sewing heads Max.quilt width Min.quilt width

## 2500rpm 70mm 2-10mm 3 2400mm 1000mm

Min. quilt length Total power Power supply Overall dimension Total weight

800mm 11kW 380V 50Hz 5300×4500×2050mm 4000kg

Divisions of MPT Group Limited: FANGHANEL MATRAMATIC INFINITY SLEEP SUPPORT SYSTEM