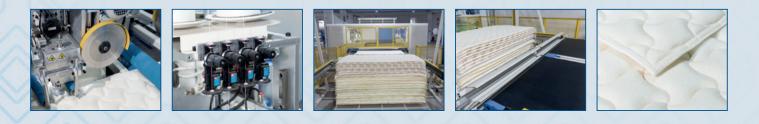

## **Smart-Hem** Fully Automatic Hemming System for Micro Quilted Panels

Smart-Hem is a fully automatic four side hemming station. Full double lock chain stitch sewing, with windows operating system and full waste removal system. Digital adjustment for sizing ensuring accurate panel processing. The Smart-Hem can be easily integrated into your existing quilting line or can be combined with our iQuilt for a totally automated quilting solution.