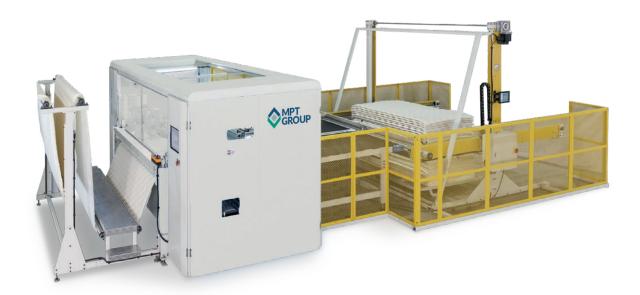

## **Smart-Hem** Fully Automatic Hemming System for Micro Quilted Panels

Smart-Hem is a fully automatic four side hemming station. Full double lock chain stitch sewing, with windows operating system and full waste removal system. Digital adjustment for sizing ensuring accurate panel processing. The Smart-Hem can be easily integrated into your existing quilting line or can be combined with our iQuilt for a totally automated quilting solution.

## TECHNICAL DATA Smart-Hem

Max.sewing speed Max.material thickness Stitch length Number of sewing heads Max.quilt width Min.quilt width

## 2500rpm 70mm 2-10mm 3 2400mm 1000mm

Min. quilt length Total power Power supply Overall dimension Total weight

800mm 11kW 380V 50Hz 5300×4500×2050mm 4000kg

Divisions of MPT Group Limited: FANGHANEL MATRAMATIC INFINITY SLEEP SUPPORT SYSTEM