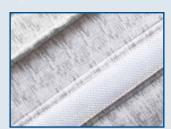

## Multi-functional 3D border quilting machine

The Euromax machine is designed for the fast and reliable production of decorative mattress and divan borders utilising 3D spacer fabrics and decorative tapes. The machine is fitted with a modified high-speed chain stitch sewing head. The system comes complete with in-feed stand and motorised wind-up creel for finished borders.

#### **Euromax border effects**

- Imitation Pillow Top
- Double Euro Top
- 2 Box Effect (VBM Required)
- 4 Box Effect (VBM Required)
- 5 Box Effect (VBM Required)
- Ventilation Fabric Insertion
- Triple Material Combination
- Designer Tape Effects