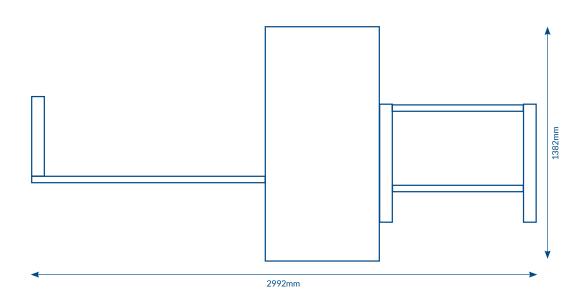

er production Factory automation Quilting solutions Handle & labeling systems



t: +44(0)1706 878558

e: sales@mptgroup.com









### TECHNICAL DATA

#### Standard machine features

- Sewing width 16"
- Output capacity: 5 metres per minute
- · High speed chain stitch sewing head
- Fitted with wind-up creel
- Tape insert onto borders for a decorative finish to your mattresses
- Single tape line effect on mattress for Eurotop
- Electrics: 415v, 3P+N 16Amp, 50/60 Hertz. Air Pressure: 60-90 PSI

#### **Euromax border effects**

- Imitation Pillow Top
- Double Euro Top
- 2 Box Effect (VBM Required)
- 4 Box Effect (VBM Required)
- 5 Box Effect (VBM Required)
- Ventilation Fabric Insertion
- Triple Material Combination
- Designer Tape Effects

#### \*FOOT PLATE DIMENSIONS - STANDARD MACHINE