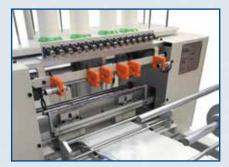

## Multi-functional 3D border quilting machine

The Euromax machine is designed for the fast and reliable production of decorative mattress and divan borders utilising 3D spacer fabrics and decorative tapes. The machine is fitted with a modified high-speed chain stitch sewing head. The system comes complete with in-feed stand and motorised wind-up creel for finished borders.

#### Standard machine features

- Sewing width 16"
- Output capacity: 5 metres per minute
- · High speed chain stitch sewing head
- Fitted with wind-up creel
- Tape insert onto borders for a decorative finish to your mattresses
- Single tape line effect on mattress for Eurotop
- Electrics: 415v, 3P+N 16Amp, 50/60 Hertz. Air Pressure: 60-90 PSI