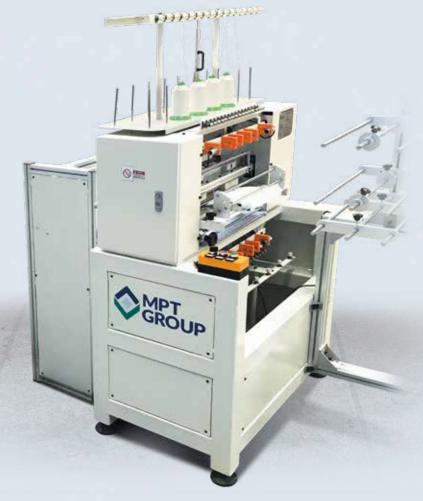

## Multi-functional 3D border quilting machine

The Euromax machine is designed for the fast and reliable production of decorative mattress and divan borders utilising 3D spacer fabrics and decorative tapes. The machine is fitted with a modified high-speed chain stitch sewing head. The system comes complete with in-feed stand and motorised wind-up creel for finished borders.

#### Standard machine features

- Sewing width 16"
- Output capacity: 5 metres per minute
- · High speed chain stitch sewing head
- Fitted with wind-up creel
- Tape insert onto borders for a decorative finish to your mattresses
- Single tape line effect on mattress for Eurotop
- Electrics: 415v, 3P+N 16Amp, 50/60 Hertz. Air Pressure: 60-90 PSI