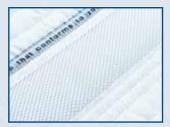

#### Standard machine features

- Sewing width 16"
- Output capacity: 5 metres per minute
- · High speed chain stitch sewing head
- Fitted with wind-up creel
- Tape insert onto borders for a decorative finish to your mattresses
- Single tape line effect on mattress for Eurotop
- Electrics: 415v, 3P+N 16Amp, 50/60 Hertz. Air Pressure: 60-90 PSI