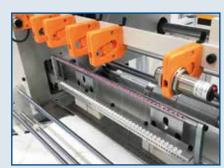

#### Standard machine features

- Sewing width 16"
- Output capacity: 5 metres per minute
- · High speed chain stitch sewing head
- Fitted with wind-up creel
- Tape insert onto borders for a decorative finish to your mattresses
- Single tape line effect on mattress for Eurotop
- Electrics: 415v, 3P+N 16Amp, 50/60 Hertz. Air Pressure: 60-90 PSI