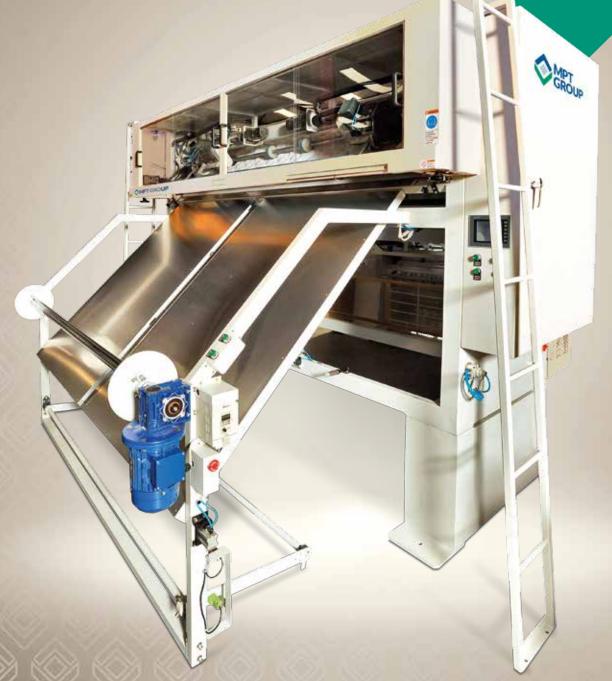

## **PANELMASTER**

fully-automated panel and border processing system

The Panelmaster is designed to work in line with iQuilt, offering a fully-automated panel and border processing solution. Panelmaster is fitted with multi-slitters for border production. A touch screen control allows the user to program the machine for panel and border production. Servo edge-trimming control allows for fine adjustment in the removal of waste materials.

## **KEY FEATURES**

- Panel cutter supplied complete with 12 multi slitters
- 2 edge trimming units
- Horizontal cross cut facility
- Air mandrel for easy loading of roll
- Automatic sizing of finished panels
- Touch screen control