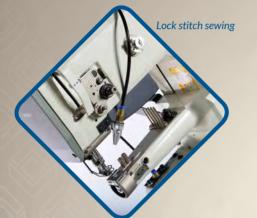

# COTMAX

A high speed electronic cot tape edge machine

Innovative design in cot tape ddge machine technology makes CotMax the leader for mattress producers in the world today. To meet with international safety standards the Matramax Cot Tape Edge machine is fitted with a Lock Stitch Sewing System and available with a choice of single or double fold binders. The Matramax Tape Edge machine uses the industry Pfaff lock stitch sewing head, optional sewing head brands are available.