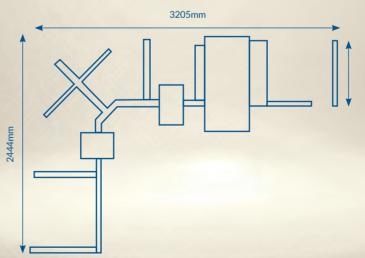

# **\*FOOT PLATE DIMENSIONS**

May vary due to machine options and variations. For Full Automated Border Measure & Cut System see the BordaMark & Serge System

ns of MPT Group Limited: FANGHANEL MATRAMATIC INFINITY SLEEP SUPPORT SYSTEM