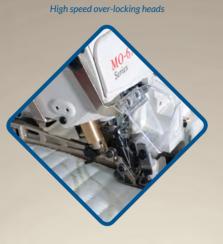

High speed over-lock heads

# **KEY FEATURES**

- High speed three thread overlocking heads
- Material run-out sensors
- Border widths from 75mm - 500mm

**MPT GROUP** 

- Single side serging if required
- Thread management system for easy threading and all round access