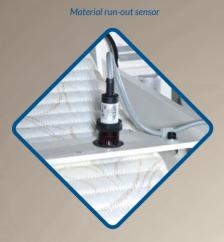

# **KEY FEATURES**

- High speed three thread overlocking heads
- Material run-out sensors
- Border widths from 75mm - 500mm

**MPT GROUP** 

- Single side serging if required
- Thread management system for easy threading and all round access