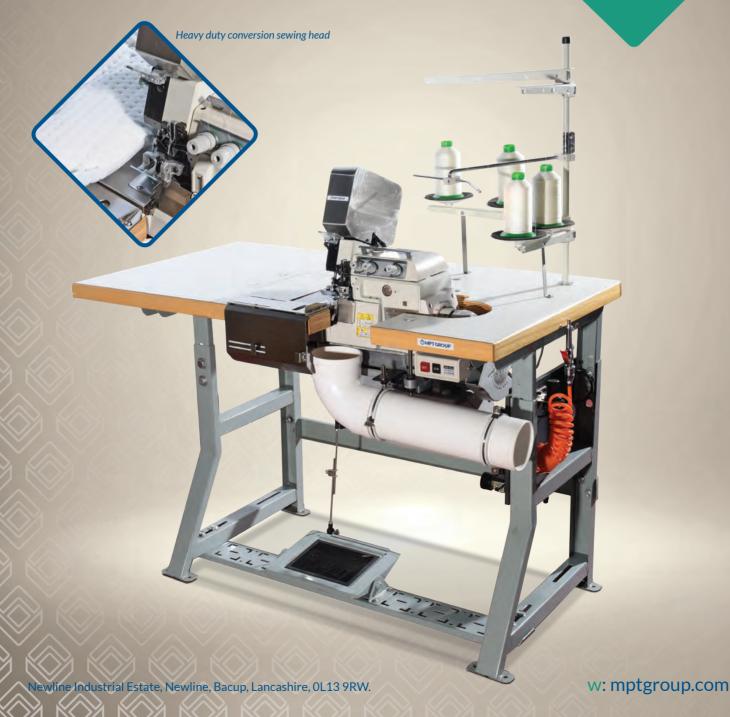

## HL-8

## Mattress flanging machine

The HL-8 is a high loft heavy duty flanging machine for the closing of quilted panels. The HL-8 can cope with heavy and light weight quilts effortlessly. With its 4000spm sewing speed the HL-8 offers high productivity, combined with a high lifting foot which allows panels to be passed freely into the start position. The HL-8 comes with a flange insertion system and high capacity waste removal system.

## **KEY FEATURES**

- Heavy duty sewing head
- Material thickness:9.5 mm 152 mm
- Speed: 4000 spm @ 4 spi
- Safety seam width: 25 mm
- Presser foot height: 19 mm
- Production speed: 850 panels 8-hour shift