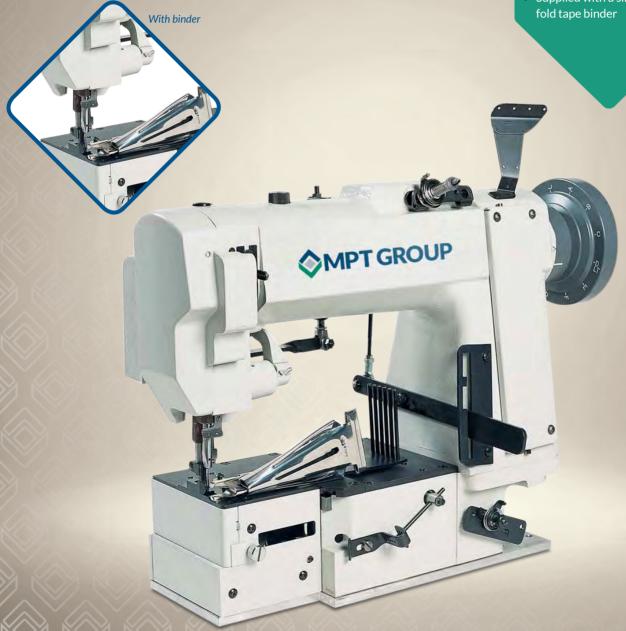

## **MPT-300U**

## High speed tape edge sewing head

The MPT-300Ux5 Double Lock Chain Stitch Sewing Head has been the industry standard tape edge head for over 20 years. Its robust design and sewing speed of 3500spm meets the demands of today's modern tape edge machines. With an 11mm foot clearance it's capable of working with today's heavy weight materials. The MPT-300Ux5 can be fitted to any tape edge machine and is available with a choice of binder options in single and double fold formats.

## **KEY FEATURES**

- Double lock chain stitch
  Type 401
- Maximum sewing speed: 3500spm
- Feed type: compound feed and alternating pressers
- Maximum stitch length: 7.6mm
- Clearance under presser foot:11mm
- Needle bar stroke: 36.5mm
- Dimensions from needle to side of machine bed: 6.9mm
- Supplied with a single or double fold tape binder