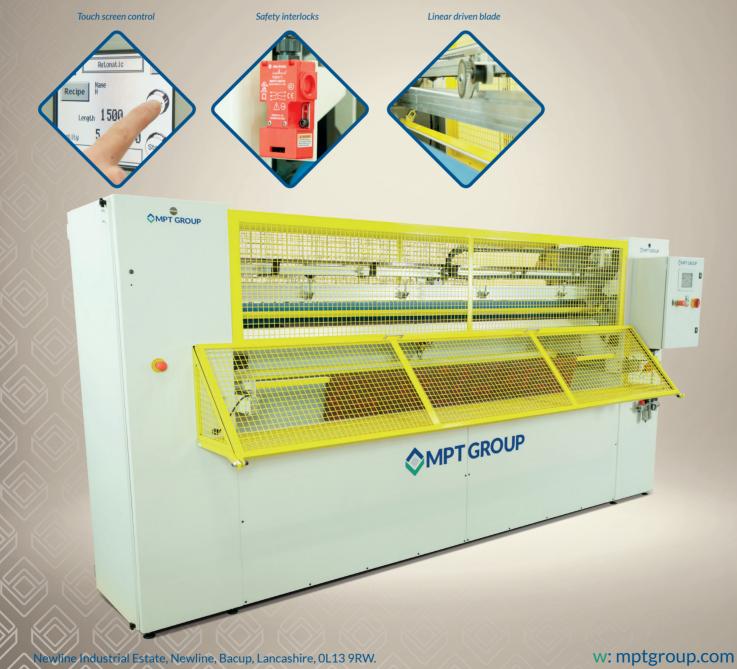

## Automatic panel cutter machine

The Panelmax offers a fully automated panel cutting solution for all fabric types. The Panelmax features a digital measuring system to ensure the highest possible levels of accuracy required. The machine is also fitted with a full safety interlock system to meet with strict health and safety requirements. The Panelmax is capable of holding multiple rolls and can handle material up to 2.5 metres wide. Other features include an automated stacking system for cut fabrics allowing easy unloading and the touch screen control means users can store cutting requirements for easy access.

## **KEY FEATURES**

- Automatic material stacking
- Full digital control
- Fully automatic operation
- Maximum width 2.5 meters
- Processes quilted materials
- Small working foot-print

MPT Data Sheet PanelMax.indd 1 15/09/2016 14:44