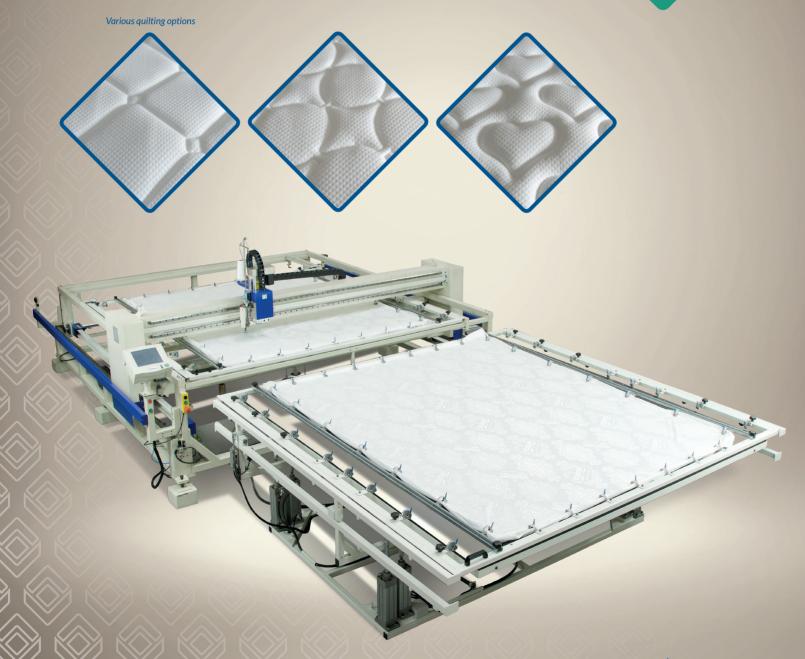

## Computer controlled mattress quilting machine

The Matramatic Quilter offers mattress manufactures the advantage high speed heavy duty stitching coupled with Computer Control ensuring simple operation. The Matramatic offers one main advantage over many of its rivals - the ability to quilt many of today natural fibres which can't be quilted on traditional through feed guilters. Materials such as Latex, Wool, Horse Hair, Cashmere etc. can all be quilted with ease. Infinite machine pattern storage capacity combined with simple pattern selection via touch screen display complete the Matramatic.

### **KEY FEATURES**

- Floating beam technology
- Touch screen control
- Suitable for mattresses, quilt covers and mattress toppers
- Lock stitch sewing head
- Large quilting area
- Optional Durkopp sewing head