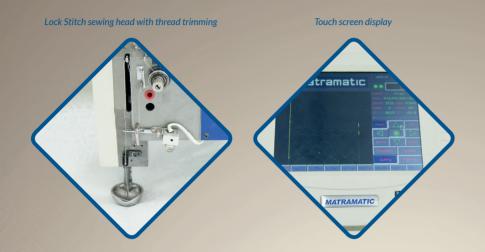

### **KEY FEATURES**

- Floating beam technology
- Touch screen control
- Suitable for mattresses, quilt covers and mattress toppers
- Lock stitch sewing head
- Large quilting area
- Optional Durkopp sewing head

# MORE FEATURES & OPTIONS

- 3 machine sizes available
- Thread break detection
- Twin loading frames
- Infinite machine pattern storage facility

| Stitching detail                                                                 | Specification                                                                                      |
|----------------------------------------------------------------------------------|----------------------------------------------------------------------------------------------------|
| Sewing head: Lock stitch sewing heads, each incorporating a lifting presser foot | Standard machine - Clamping area 2700mm x 2700<br>Standard machine - Quilting area 2650mm x 2650mm |
| Type of stitch: Two-thread lockstitch                                            | Thread trimming                                                                                    |
| Sewing speed: Variable up to 1250 stitches per minute                            | Options of three machine sizes available                                                           |
| <b>Stitch length:</b> 2 - 10mm (21/2 - 12s.p.i.)                                 | Voltage 415v 3 phase / Air 90 psi                                                                  |
| Linear speed: 25m per minute (82ft per minute)                                   |                                                                                                    |