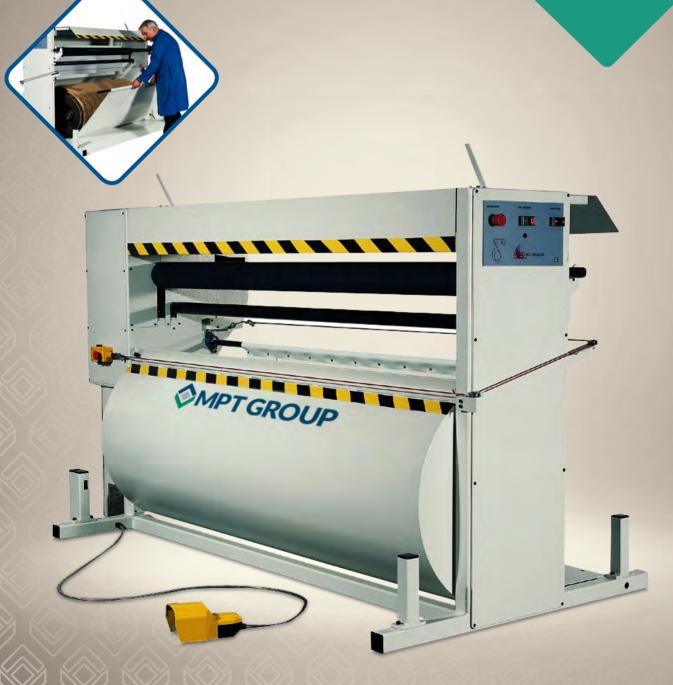

# **RD-2 UNBALER**

Spring unit unbaling machine

The RD-2 safely and efficiently unbales roll packed mattress spring units, eliminating roll pack explosion hazards. The RD-2 is designed to safely handle the extra spring count and heavier gauge and framed units.

#### **KEY FEATURES**

- Total operation control by operator
- Variable and crawl speed control
- Machine widths available 2m
- Rolls up packing material as it dispenses
- Dispenses standard spring unit in five seconds

# MORE FEATURES & OPTIONS

- Eliminates roll pack explosion
- Reduces operating floor space
- Spring unit damage eliminated
- Foot and control panel operation

| Specifications                     | Voltage & Air                     |
|------------------------------------|-----------------------------------|
| Maximum spring unit width 2m       | Air consumption per minute: 80psi |
| Maximum spring unit width 2m       | Voltage: 230/240 volts            |
| Minimum 0.70m                      | -                                 |
| Maximum role diameter 1.1m         | -                                 |
| Suitable for all spring unit types | -                                 |
| Foot and control panel operation   | _                                 |