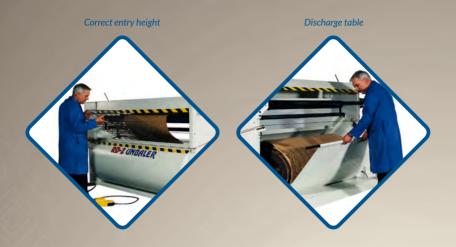

#### **KEY FEATURES**

- Total operation control by operator
- Variable and crawl speed control
- Machine widths available 2m
- Rolls up packing material as it dispenses
- Dispenses standard spring unit in five seconds

# MORE FEATURES & OPTIONS

- Eliminates roll pack explosion
- Reduces operating floor space
- Spring unit damage eliminated
- Foot and control panel operation

| Specifications                     | Voltage & Air                     |
|------------------------------------|-----------------------------------|
| Maximum spring unit width 2m       | Air consumption per minute: 80psi |
| Maximum spring unit width 2m       | Voltage: 230/240 volts            |
| Minimum 0.70m                      | -                                 |
| Maximum role diameter 1.1m         | -                                 |
| Suitable for all spring unit types | -                                 |
| Foot and control panel operation   | _                                 |