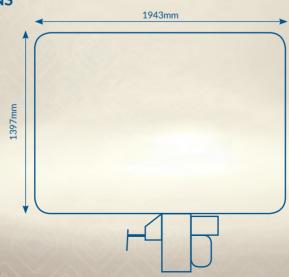

speed                                                                | Queen - 150cm x 200cm                                        |
| Corner speed                                                                                | King - 200cm x 210cm                                         |
| Table height & needle cooling                                                               | High loft table options available for 50.8cm mattress depths |
| Angle of sewing head                                                                        | Conveyor table top for easy positioning of mattress          |
| Auto home position of the carriage                                                          | -                                                            |

### \*FOOT PLATE DIMENSIONS





\*May change due to machine options and variations