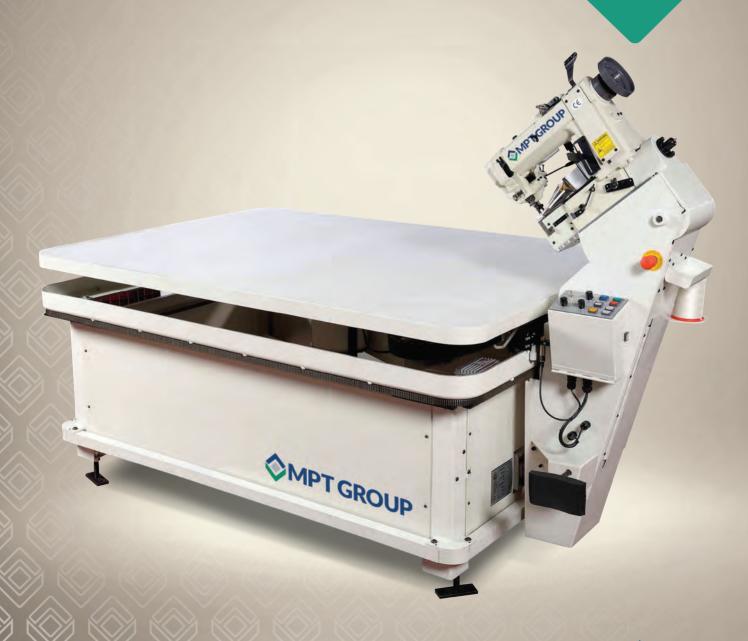

# **MATRAMAX**

## A high speed electronic tape edge machine

The Matramax High Speed Electronic Tape Edge Machine is a leader for mattress producers in the world today. The Matramax's innovative design features ensure a reduction in operator fatigue coupled with increased productivity. The Matramax Tape Edge Machine uses the industry standard 300ux5 sewing head, optional sewing head brands such as Pfaff are also available.

#### **KEY FEATURES**

- Power assisted carriage movement
- Variable speed straight-line control
- Variable corner-speed facility
- Powered head positioning control
- Needle cooling system
- Tape feed synchronisation system