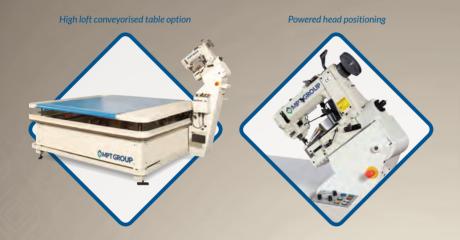

# MORE FEATURES & OPTIONS

- Available with 300U high speed chain sewing head or heavy duty lock stitch sewing head
- Pneumatic foot lift (options)
- Extensive choice in binders
- Variable speed up to 3500rpm
- Adjustable stitch length
- High lift needle cam

| Controls                                                                                    | Carriage & Table Options                                     |
|---------------------------------------------------------------------------------------------|--------------------------------------------------------------|
| The ergonomically designed control pod enables the operator to easily adjust the following: | Various sizes of table available on request                  |
| Start/Stop machine                                                                          | Standard - 137cm x190cm                                      |
| Straight line carriage speed                                                                | Queen - 150cm x 200cm                                        |
| Corner speed                                                                                | King - 200cm x 210cm                                         |
| Table height & needle cooling                                                               | High loft table options available for 50.8cm mattress depths |
| Angle of sewing head                                                                        | Conveyor table top for easy positioning of mattress          |
| Auto home position of the carriage                                                          | -                                                            |