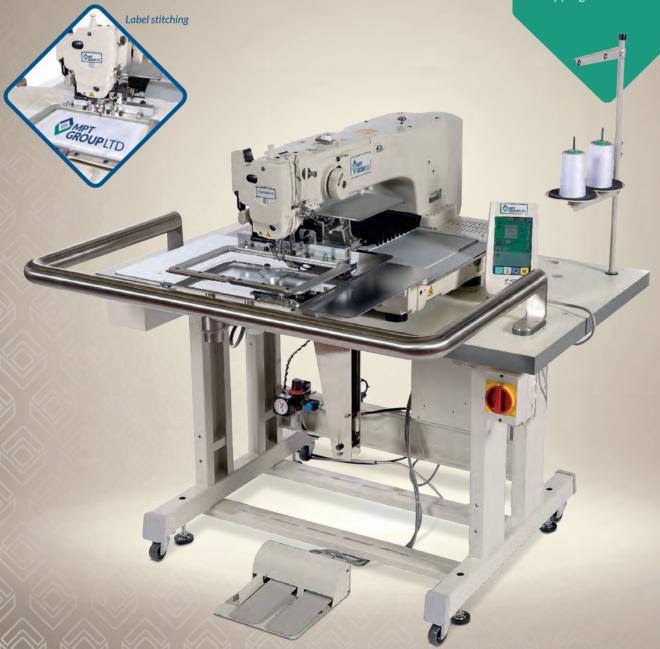

## ALS

## Automatic label attaching system

ALS Automatic Label Attaching System incorporating pneumatic clamping of labels. Capable of zigzag stitching or straight line sewing for mattress labels of any shape or design. The ALS Automatic Label Attaching System is available with Duo-Mat function and additional tooling is supplied to also attach handles automatically in a variety of designs (this facility can be installed onto the machine in less than three minutes) as optional extras.

## **KEY FEATURES**

- Juki sewing head modified for quilted and plain fabrics
- Lock stitch, stitch length0.05mm 12.7mm
- Double shuttle hook, suitable for most types of material weights
- Standard machine maximum sewing area 250 x 160mm
- Larger machine 300 x 200mm
- Auto thread trimmer
- Fully programmable