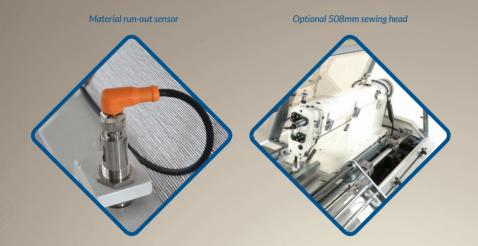

### **KEY FEATURES**

- Fully automatic operation
- Safety acoustic hood
- Border widths: 60mm 260mm (hemmed)
- 508mm sewing head option available
- Stitched line widths: 12mm -150mm
- Twin line effect
- Material run-out monitoring system
- Thread break detectors