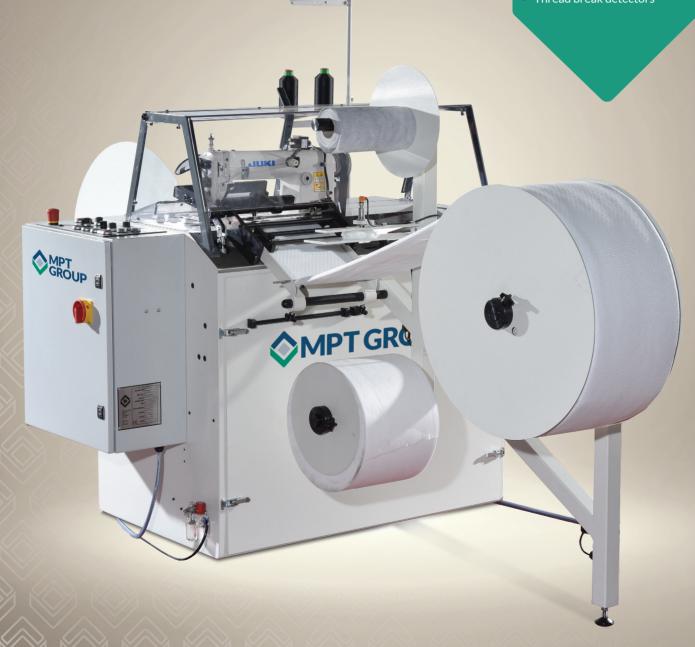

# Computer controlled vertical stitch border machine

The BordaMax vertical stitch border machine utilises a high speed double lock chain stitch and self-lubricating sewing head. It automatically hems the mattress border as it produces high quality vertical stitched mattress borders up to 260mm wide on our standard machine. For wider borders we offer our 508mm model the BordaMax-2.

### **KEY FEATURES**

- Fully automatic operation
- Safety acoustic hood
- Border widths: 60mm 260mm (hemmed)
- 508mm sewing head option available
- Stitched line widths: 12mm -150mm
- Twin line effect
- Material run-out monitoring system
- Thread break detectors